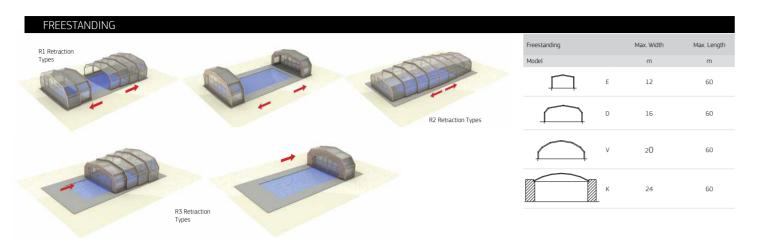

### FREESTANDING RETRACTABLE STRUCTURE

If you already have the perfect restaurant environment, add GLASSCON retractable architecture to increase your usable area and gain the best ROI for your business. If you have a patio or deck area where usage is limited in the off-season, GLASSCON can cover it during rough weather and open up during sunny days, getting you the best investment for your business.