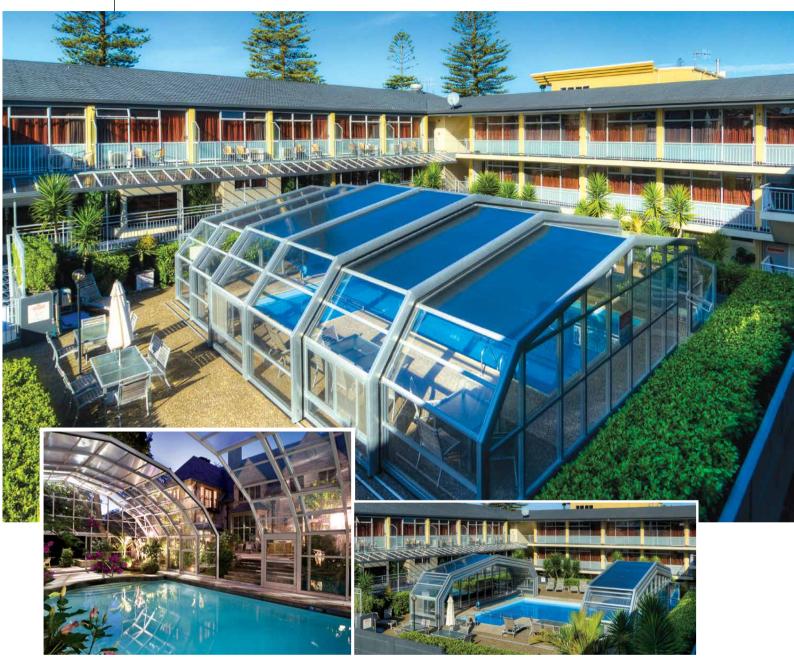

## LEAN-TO RETRACTABLE STRUCTURE

SPECIAL PROJECTS

Outdoor spaces at hospitality locations, social venues, and living complexes are the most popular areas quests and residents want to be; adding a retractable structure with half the cost of conventional construction will provide the best value for your investment. Increasing outdoor time for customers and guests is a great way to increase excitement and gain repeat visitors.

GLASSCON'S continuing research and development in the field of retractable, opening structures, has lead us to unusual and interesting projects. During our ventures we have worked on and designed entirely new projects such as round retractable sunrooms, industrial clean rooms and very large light aluminum structures. Not limited to size either GLASSCON has developed Amplispan technology that can span up to 40 meters for commercial and community pools including outdoor pool conversions. Contact us and find out what GLASSCON'S experience with light, aluminum systems can create for your needs.