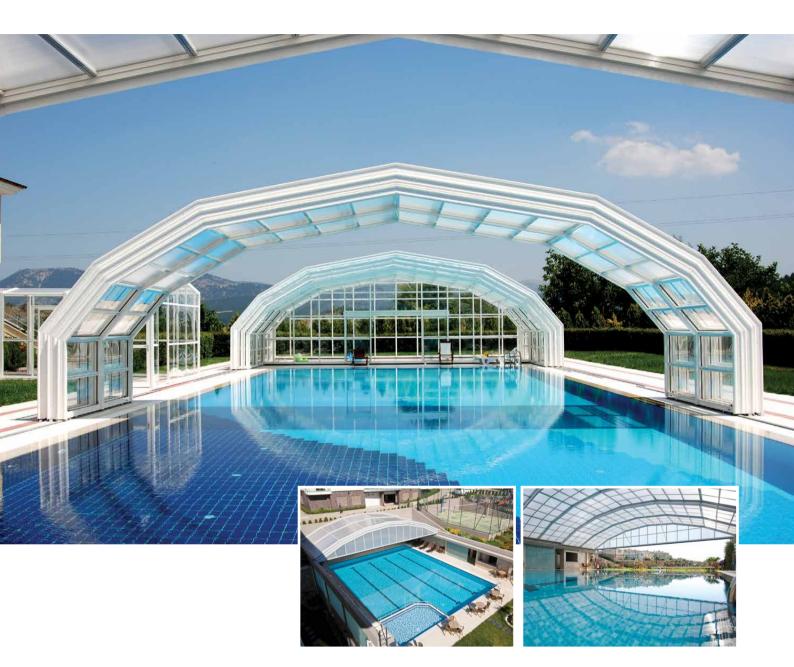

LEAN TO

Section B-B, Opening Up

GLASSCON retractable structures and retractable roofing invite you to enjoy your pool or patio at home, anytime, regardless of changing seasons or inclement weather.

GLASSCON'S continuing research and development in the field of retractable, opening structures, has lead us to unusual and interesting projects. During our ventures we have worked on and designed entirely new projects such as round retractable sunrooms, industrial clean rooms and very large light aluminum structures. Not limited to size either GLASSCON has developed Amplispan technology that can span up to 40 meters for commercial and community pools including outdoor pool conversions. Contact us and find out what GLASSCON'S experience with light, aluminum systems can create for your needs.