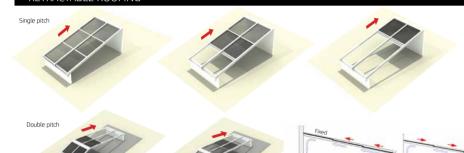

# RETRACTABLE ENCLOSURES & ROOFING

Section B-B, Opening Down

ETRACTABLE ROOFING

| Retra<br>Roofi | actable<br>ng | Projection, up to (single pitch) | Width     |
|----------------|---------------|----------------------------------|-----------|
|                |               | m                                | m         |
| 16Xn           | nm PC         | 9                                | 0.9 - 1.3 |
| Lami           | nated glass   | 7                                | 0.9 - 1.3 |
| Insul          | ated glass    | 6                                | 0.9 - 1.3 |

 Available in 66% and 75% opening models · Equipped with motor, remote control, and rain sensor

With termaly broken profile syster Special designs can be produced for larger projects in addition to above standard dimensions. Aluminum structure support system can be provided