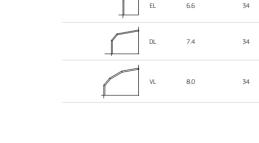

CIRCI II AR

| Round-<br>Circular | Max.<br>Diameter | Max. Opening     | Max. Height |
|--------------------|------------------|------------------|-------------|
| Model              | m                | Deg              | m           |
| UL                 | 20               | 270 <sup>0</sup> | 3,4         |