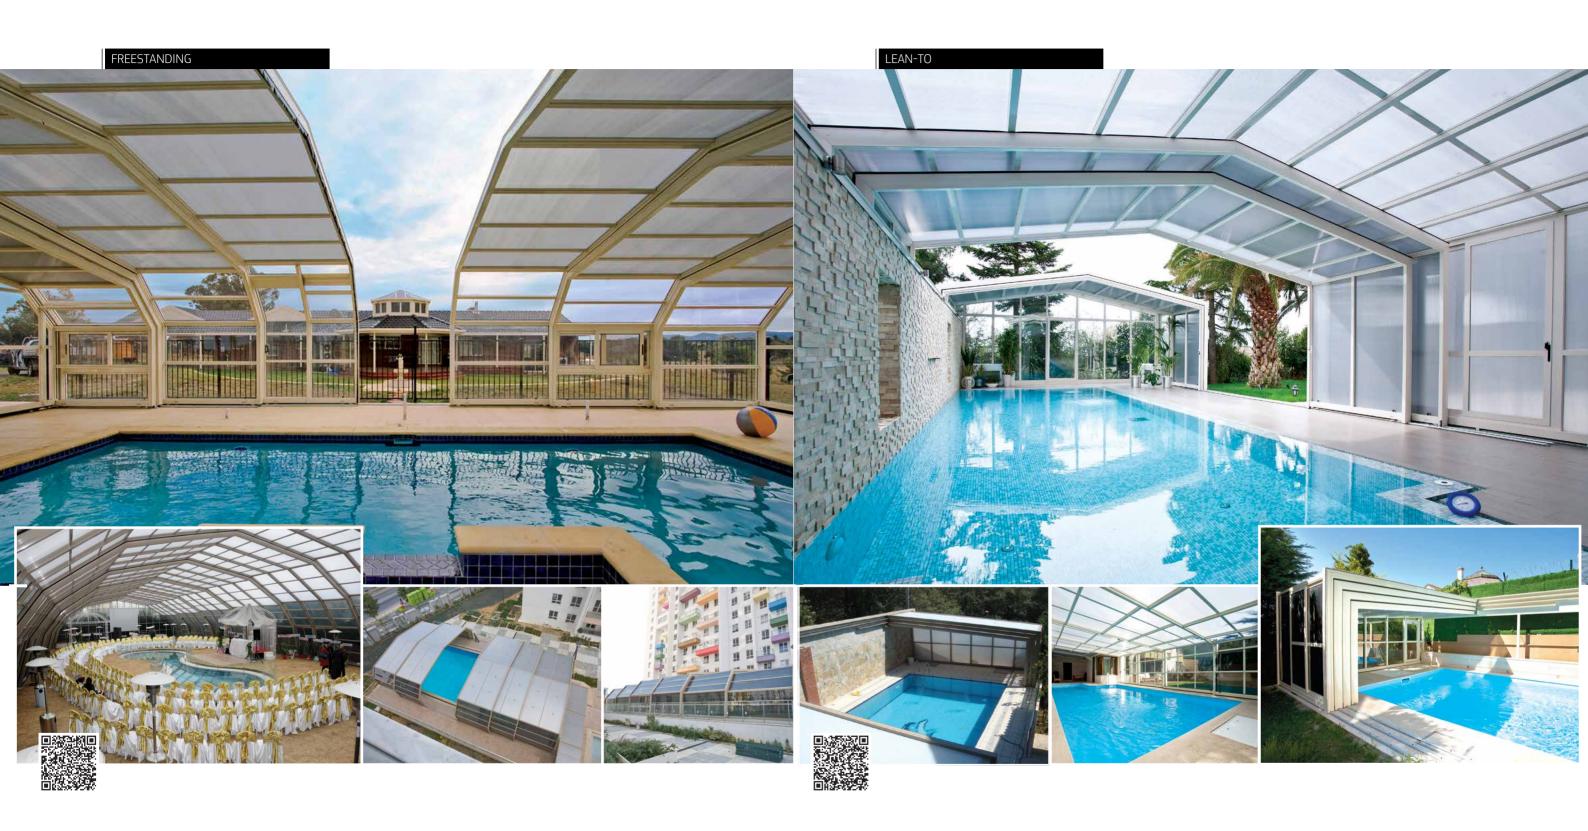

LEAN TO

Section B-B, Opening Up

GLASSCON retractable structures and retractable roofing invite you to enjoy your pool or patio at home, anytime, regardless of changing seasons or inclement weather.

### FREESTANDING RETRACTABLE STRUCTURE

If you already have the perfect restaurant environment, add GLASSCON retractable architecture to increase your usable area and gain the best ROI for your business. If you have a patio or deck area where usage is limited in the off-season, GLASSCON can cover it during rough weather and open up during sunny days, getting you the best investment for your business.

## LEAN-TO RETRACTABLE STRUCTURE

SPECIAL PROJECTS

Outdoor spaces at hospitality locations, social venues, and living complexes are the most popular areas quests and residents want to be; adding a retractable structure with half the cost of conventional construction will provide the best value for your investment. Increasing outdoor time for customers and guests is a great way to increase excitement and gain repeat visitors.