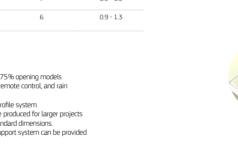

# RETRACTABLE ENCLOSURES & ROOFING

Section B-B, Opening Down

ETRACTABLE ROOFING

| Retra<br>Roofi | actable<br>ng | Projection, up to (single pitch) | Width     |
|----------------|---------------|----------------------------------|-----------|
|                |               | m                                | m         |
| 16Xn           | nm PC         | 9                                | 0.9 - 1.3 |
| Lami           | nated glass   | 7                                | 0.9 - 1.3 |
| Insul          | ated glass    | 6                                | 0.9 - 1.3 |

 Available in 66% and 75% opening models · Equipped with motor, remote control, and rain sensor

With termaly broken profile syster Special designs can be produced for larger projects in addition to above standard dimensions. Aluminum structure support system can be provided