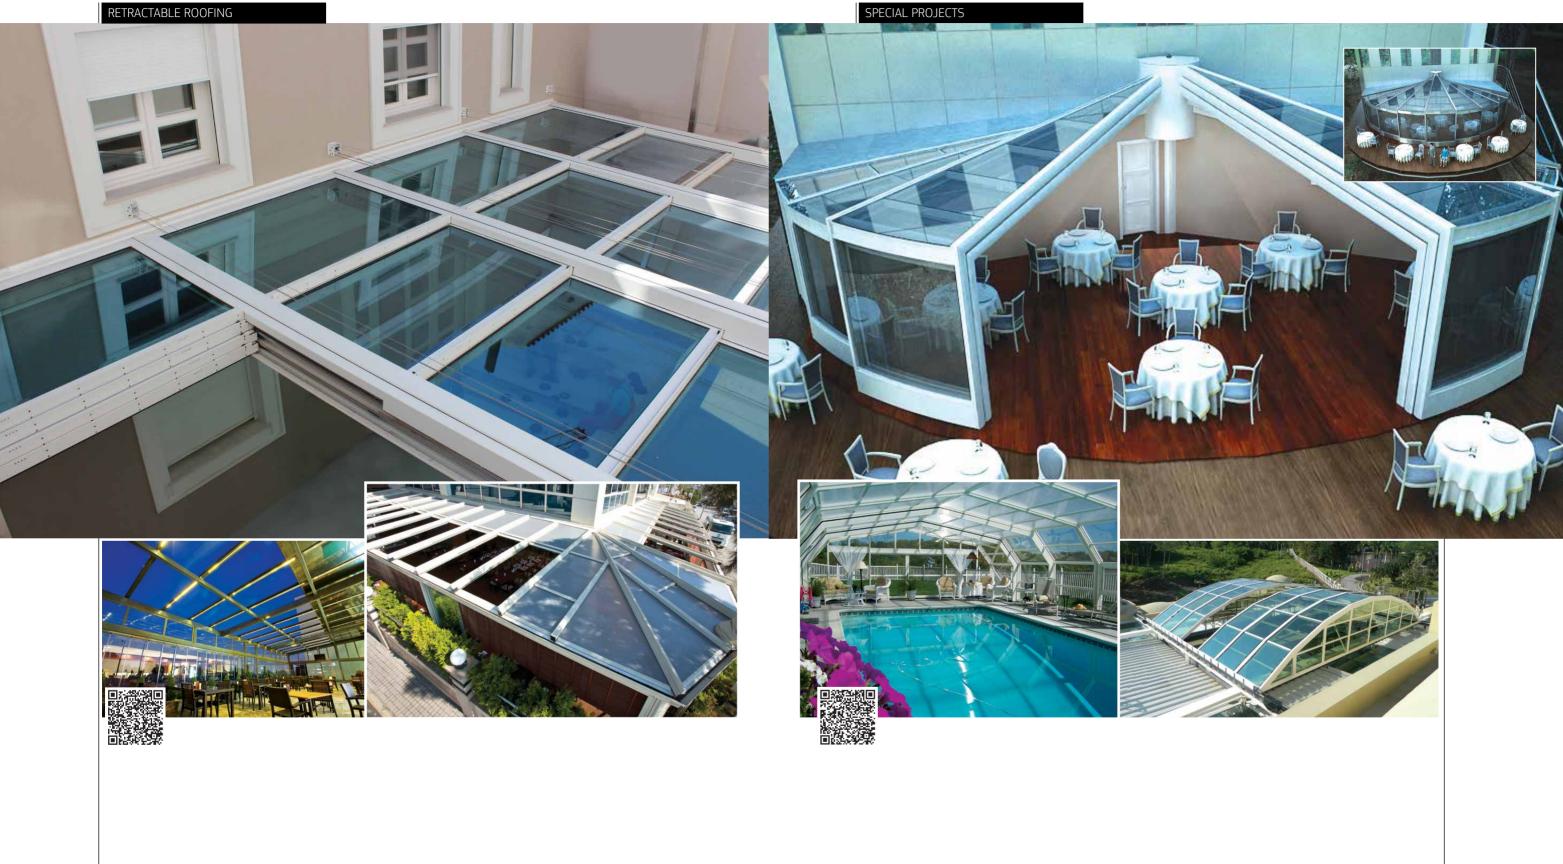

# RETRACTABLE ENCLOSURES & ROOFING

Section B-B, Opening Down

ETRACTABLE ROOFING

| Retra<br>Roofi | actable<br>ng | Projection, up to (single pitch) | Width     |
|----------------|---------------|----------------------------------|-----------|
|                |               | m                                | m         |
| 16Xn           | nm PC         | 9                                | 0.9 - 1.3 |
| Lami           | nated glass   | 7                                | 0.9 - 1.3 |
| Insul          | ated glass    | 6                                | 0.9 - 1.3 |

 Available in 66% and 75% opening models · Equipped with motor, remote control, and rain sensor

With termaly broken profile syster Special designs can be produced for larger projects in addition to above standard dimensions. Aluminum structure support system can be provided

## LEAN-TO RETRACTABLE STRUCTURE

SPECIAL PROJECTS

Outdoor spaces at hospitality locations, social venues, and living complexes are the most popular areas quests and residents want to be; adding a retractable structure with half the cost of conventional construction will provide the best value for your investment. Increasing outdoor time for customers and guests is a great way to increase excitement and gain repeat visitors.

GLASSCON'S continuing research and development in the field of retractable, opening structures, has lead us to unusual and interesting projects. During our ventures we have worked on and designed entirely new projects such as round retractable sunrooms, industrial clean rooms and very large light aluminum structures. Not limited to size either GLASSCON has developed Amplispan technology that can span up to 40 meters for commercial and community pools including outdoor pool conversions. Contact us and find out what GLASSCON'S experience with light, aluminum systems can create for your needs.